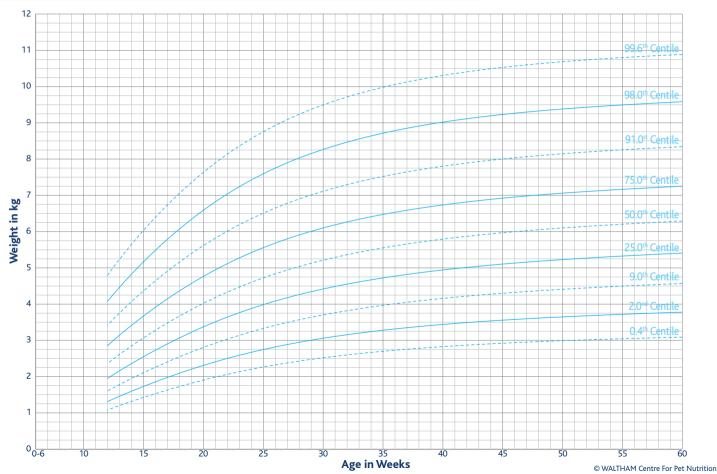

## MALE Predicted adult body weight 6.5-9kg

A series of measurements allows assessment of the puppy's growth. Please note that there is no ideal centile line, and growth can be considered normal provided that it tracks along the same centile line (or 'channels' in between two centile lines) over time.

- The 50th centile is not the goal for each puppy.
- Likewise, the 99.6th centile is not the goal for each puppy.

Increases or decreases in growth beyond two centiles or a flat growth line (prior to reaching adult weight) are all signs of potential growth disturbances.

- A growth rate that is too rapid resulting in a change in direction upwards across multiple centiles could indicate a risk of the puppy becoming overweight or obese.
- Slow growth resulting in a change in direction downwards across multiple centiles could be a sign of failure-to-thrive.